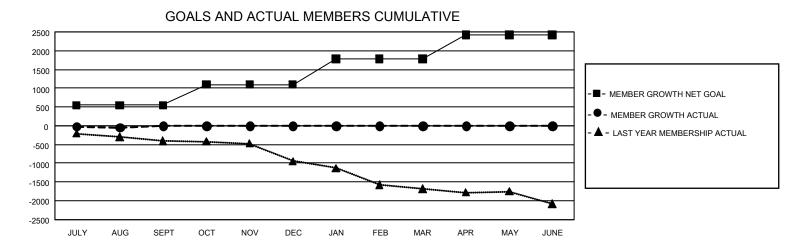

## GAT MONTHLY MEMBERSHIP PROGRESS REPORT

GMT Constitutional Area 1, Group A

REPORT DOES NOT INCLUDE CLUBS IN UNDISTRICTED AREAS.

| Clubs                 |               |           |               | Members               |                          |                         |                                                    |
|-----------------------|---------------|-----------|---------------|-----------------------|--------------------------|-------------------------|----------------------------------------------------|
| RESULTS FOR 2021-2022 |               |           |               | RESULTS FOR 2021-2022 |                          |                         |                                                    |
| QUARTER               | NEW CLUB GOAL | NEW CLUBS | DROPPED CLUBS | QUARTER               | EMBER GROWTH NET<br>GOAL | MEMBER GROWTH<br>ACTUAL | DROPPED MEMBERS<br>ACTUAL (including<br>transfers) |
| JULY/AUG/SEPT         | - 30          | 3         | 12            | JULY/AUG/SEPT         | 547                      | 900                     | 778                                                |
| OCT/NOV/DEC           | 51            | 0         | 0             | OCT/NOV/DEC           | 550                      | 0                       | 0                                                  |
| JAN/FEB/MAR           | 33            | 0         | 0             | JAN/FEB/MAR           | 688                      | 0                       | 0                                                  |
| APR/MAY/JUNE          | 57            | 0         | 0             | APR/MAY/JUNE          | 640                      | 0                       | 0                                                  |