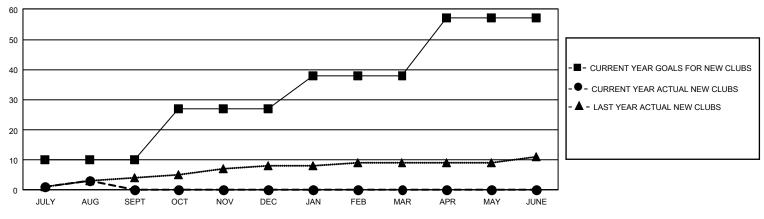

## GAT MONTHLY MEMBERSHIP PROGRESS REPORT

GMT Constitutional Area 1, Group A

REPORT DOES NOT INCLUDE CLUBS IN UNDISTRICTED AREAS.

| Clubs                 |               |           |               | Members               |                          |                         |                                                    |
|-----------------------|---------------|-----------|---------------|-----------------------|--------------------------|-------------------------|----------------------------------------------------|
| RESULTS FOR 2021-2022 |               |           |               | RESULTS FOR 2021-2022 |                          |                         |                                                    |
| QUARTER               | NEW CLUB GOAL | NEW CLUBS | DROPPED CLUBS | QUARTER               | EMBER GROWTH NET<br>GOAL | MEMBER GROWTH<br>ACTUAL | DROPPED MEMBERS<br>ACTUAL (including<br>transfers) |
| JULY/AUG/SEPT         | - 30          | 3         | 12            | JULY/AUG/SEPT         | 547                      | 900                     | 778                                                |
| OCT/NOV/DEC           | 51            | 0         | 0             | OCT/NOV/DEC           | 550                      | 0                       | 0                                                  |
| JAN/FEB/MAR           | 33            | 0         | 0             | JAN/FEB/MAR           | 688                      | 0                       | 0                                                  |
| APR/MAY/JUNE          | 57            | 0         | 0             | APR/MAY/JUNE          | 640                      | 0                       | 0                                                  |